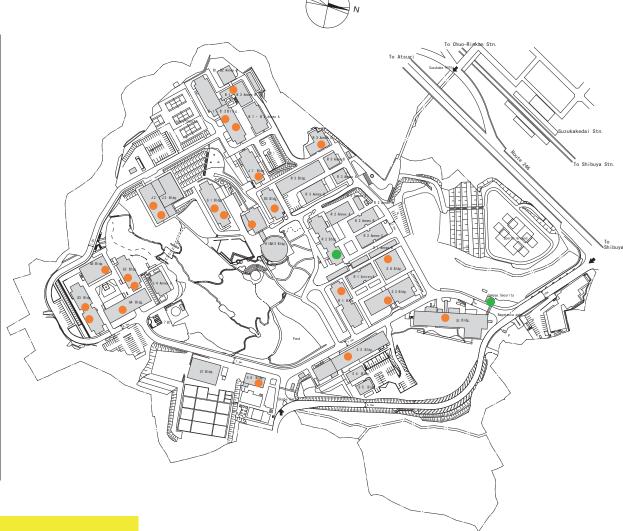

## AED MAP (Suzukakedai)

| AED-equipped Building          | Location                                    | Available time                                                                                                |
|--------------------------------|---------------------------------------------|---------------------------------------------------------------------------------------------------------------|
| B1-B2 Bldg.                    | Entrance hall                               | Building admission hours                                                                                      |
| B1-B2 Bldg.                    | 6th floor, elevator hall                    | Building admission hours                                                                                      |
| B1-B2 Annex B                  | 2nd floor entrance<br>(near the admin room) | Building always locked                                                                                        |
| G1 Bldg.                       | Entrance hall                               | Weekdays 7:00∼19:00                                                                                           |
| G1 Bldg.                       | 6th floor, elevator hall                    | Weekdays 7:00∼19:00                                                                                           |
| G2 Bldg.                       | Entrance hall                               | Weekdays 7:00∼19:00                                                                                           |
| G2 Bldg.                       | 6th floor, elevator hall                    | Weekdays 7:00~19:00                                                                                           |
| G3 Bldg.                       | Entrance hall, right hand side wall         | Weekdays 7:00~19:00                                                                                           |
| G3 Bldg.                       | 6th floor, elevator hall                    | Weekdays 7:00∼19:00                                                                                           |
| G4 Bldg.                       | Entrance hall                               | Weekdays 7:00∼18:00                                                                                           |
| G5 Bldg.                       | Entrance hall, right hand side wall         | Weekdays 7:00~20:00                                                                                           |
| H1 & H2 Bldgs.                 |                                             | Weekdays 10: 00-19: 00<br>Saturday 11: 00-15: 00<br>*It varies according to the<br>opening hours of the Co-op |
| J1 Bldg.                       | Entrance hall, right hand side wall         | Weekdays 8:00∼19:00                                                                                           |
| J2-J3 Bldg.                    | 2nd floor lobby                             | Weekdays 8:00∼20:00                                                                                           |
| J2-J3 Bldg.                    | J2 Bldg side, 11th floor, elevator hall     | Weekdays 8:00∼20:00                                                                                           |
| R1 Bldg.                       | Entrance hall                               | Weekdays 8:00~20:00                                                                                           |
| R2 Bldg.                       | Entrance hall, left hand side               | 24 hours                                                                                                      |
| R3 Bldg.                       | 1st floor, entrance hall                    | Weekdays 7:00~18:30                                                                                           |
| R3 Annex C                     | 1st floor, entrance hall                    | Weekdays 6: 30-17: 30<br>*It may vary-Security guards<br>are responsible for unlocking                        |
| S1 Bldg.                       | Entrance hall, right hand side              | Weekdays 7:00∼18:00                                                                                           |
| S2 Bldg.                       | Entrance hall, left hand side               | Weekdays 7:00∼19:00                                                                                           |
| S3 Bldg.( Suzukakedai Library) | 1st floor, (Library) Reception              | Building admission hours                                                                                      |
| S6 Bldg.                       | 2nd floor, entrance hall                    | Weekdays 8:30∼17:15                                                                                           |
| S8 Bldg.                       | 1st floor, vending machine corner           | Weekdays 7:00∼18:00                                                                                           |
| Campus Security                | Campus Security Center 045-924-5119         | 24 hours                                                                                                      |